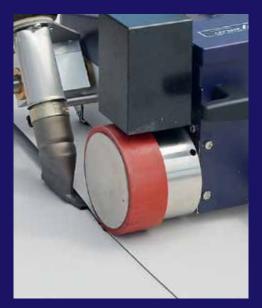

Heavy weight direct above the contact roller results in a high quality weld seam.

Powerful 3400 W hot air blower to achieve the desired temperature and air volume.

Integrated laser beam for easy machine guidance.

- Free adjustable speed up to 7.5 m/min
- Made for TPO and PVC materials
- Automatic driving and welding start
- Guide bar and lifting device for easy handling
- Free variable welding temperature