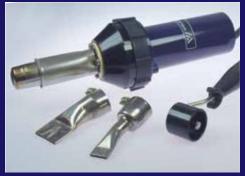

### The ideal supplement to the WELDY roofing devices

WELDY energy 1600 overlap welding kit

Perfect storage case for all necessary tools (included with purchase)

### Order numbers

roofer RW3400 40 mm weld seam with 16 A CEE plug:145.590Inluded with purchase: strong storage box, spare heating element Weldy and brass brush

**energy 1600** hot air hand tool overlap welding kit (230 V) with EU plug: **130.468** (including wide slot nozzle 20 and 40 mm, plus pressure roller)