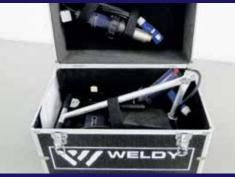

### The ideal supplement to the WELDY roofing devices

WELDY energy 1600 overlap welding kit

Perfect storage case for all necessary tools (included with purchase)

### Order numbers

roofer RW3400 40 mm weld seam with 16 A CEE plug:145.590Inluded with purchase: strong storage box, spare heating element Weldy and brass brush

**energy 1600** hot air hand tool overlap welding kit (230 V) with EU plug: **130.468** (including wide slot nozzle 20 and 40 mm, plus pressure roller)