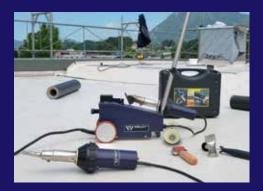

the professional lightweight welder for the roof

simple. good. affordable.

# roofer RW3400

The handy hot air welder prevails giant machines in welding quality: handy, simple and good!

simple. good. affordable.

Extra wide 40 mm welding nozzle fulfills international roofing standards.

### The ideal supplement to the WELDY roofing devices

WELDY energy 1600 overlap welding kit

Perfect storage case for all necessary tools (included with purchase)