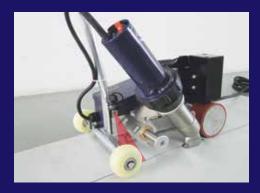

# roofer RW3400

The handy hot air welder prevails giant machines in welding quality: handy, simple and good!

simple. good. affordable.

Extra wide 40 mm welding nozzle fulfills international roofing standards.

Heavy weight direct above the contact roller results in a high quality weld seam.

Powerful 3400 W hot air blower to achieve the desired temperature and air volume.

Integrated laser beam for easy machine guidance.

- Free adjustable speed up to 7.5 m/min
- Made for TPO and PVC materials
- Automatic driving and welding start
- Guide bar and lifting device for easy handling
- Free variable welding temperature