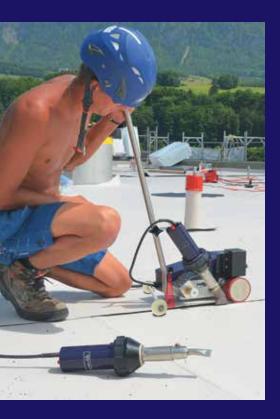

Heavy weight direct above the contact roller results in a high quality weld seam.

Powerful 3400 W hot air blower to achieve the desired temperature and air volume.

Integrated laser beam for easy machine guidance.

- Free adjustable speed up to 7.5 m/min
- Made for TPO and PVC materials
- Automatic driving and welding start
- Guide bar and lifting device for easy handling
- Free variable welding temperature