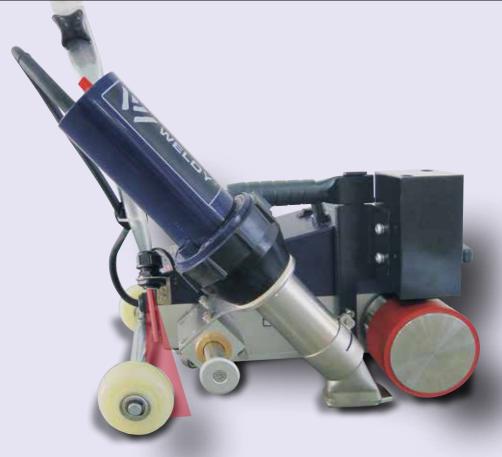

Heavy weight direct above the contact roller results in a high quality weld seam.

Powerful 3400 W hot air blower to achieve the desired temperature and air volume.

Integrated laser beam for easy machine guidance.

- Free adjustable speed up to 7.5 m/min
- Made for TPO and PVC materials
- Automatic driving and welding start
- Guide bar and lifting device for easy handling
- Free variable welding temperature

#### Technical data roofer RW3400

| Voltage                | V~    | 230                               |
|------------------------|-------|-----------------------------------|
| Power                  | W     | 3500                              |
| Dimensions (L x W x H) | mm    | 470 x 285 x 320 without guide bar |
| Temperature            | °C    | 50-600                            |
| Weight                 | kg    | 15                                |
| Speed                  | m/min | 1 – 7.5                           |
| Welding nozzle width   | mm    | 40                                |
|                        |       |                                   |