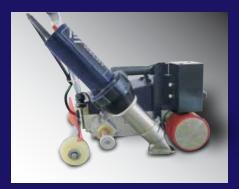

# roofer RW3400

The handy hot air welder prevails giant machines in welding quality: handy, simple and good!

simple. good. affordable.

Extra wide 40 mm welding nozzle fulfills international roofing standards.

Heavy weight direct above the contact roller results in a high quality weld seam.

Powerful 3400 W hot air blower to achieve the desired temperature and air volume.

Integrated laser beam for easy machine guidance.

- Free adjustable speed up to 7.5 m/min
- Made for TPO and PVC materials
- Automatic driving and welding start
- Guide bar and lifting device for easy handling
- Free variable welding temperature