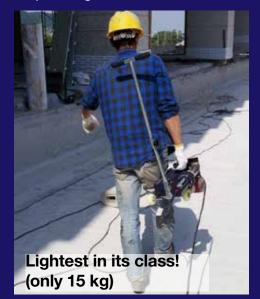

#### Technical data roofer RW3400

| Voltage                | V~    | 230                               |
|------------------------|-------|-----------------------------------|
| Power                  | W     | 3500                              |
| Dimensions (L x W x H) | mm    | 470 x 285 x 320 without guide bar |
| Temperature            | °C    | 50-600                            |
| Weight                 | kg    | 15                                |
| Speed                  | m/min | 1 – 7.5                           |
| Welding nozzle width   | mm    | 40                                |
|                        |       |                                   |